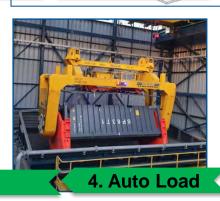

## 3: Shed to Ship Internal

4. Load

## 3: Shed to Ship Internal

Video: <a href="https://vimeo.com/731693431">https://vimeo.com/731693431</a>

- Storage Warehouse on dock
- Fast short loop with 10 containers loaded in the warehouse
- No product is then loaded on dock by grabs
- Clean operation compared with conveyors and grabs
- Maximize payload in-terminal