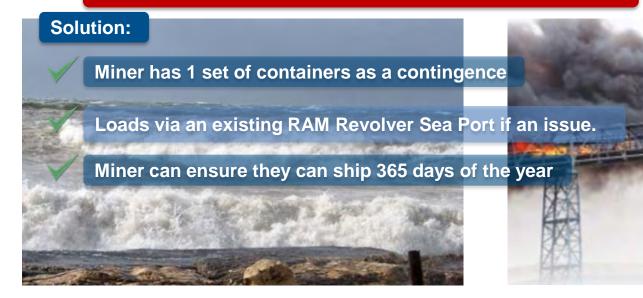

## 7: Pipe to Ship

- Concentrate sent to Dedicated Mine Port by Pipeline & dewatered
- **✓** Contingency Plan B CBH used
- After dewatering the containers are filled as Plan B
- CBH used if Shiploader breaks down or bad swell at the terminal
- Miner can ship product to another local CBH Port as Plan B
- Miner can now ship 365 days per year