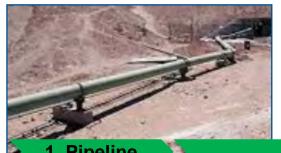

## 7: Pipe to Ship

1. Pipeline

2. Dewater

5. Store

## 7: Pipe to Ship

- Concentrate sent to Dedicated Mine Port by Pipeline & dewatered
- **✓** Contingency Plan B CBH used
- After dewatering the containers are filled as Plan B
- CBH used if Shiploader breaks down or bad swell at the terminal
- Miner can ship product to another local CBH Port as Plan B
- Miner can now ship 365 days per year