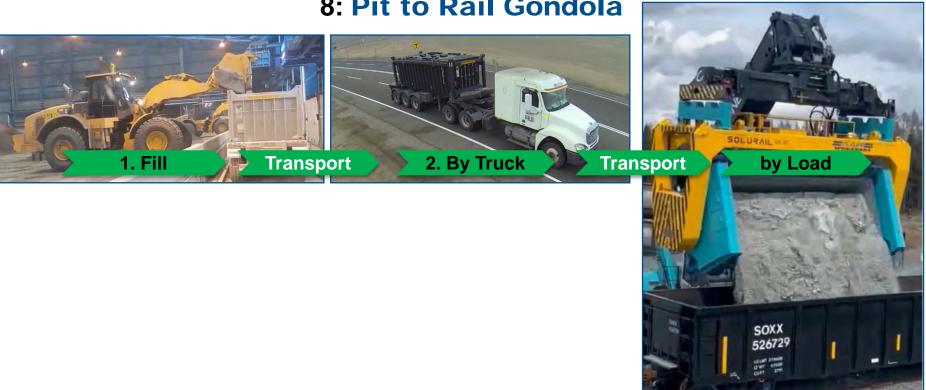

8: Pit to Rail Gondola

#### 8: Pit to Rail Gondola

Video: https://vimeo.com/827272900/e848570a02?share=copy

- Loop of containers from the Mine to the Rail Intermodal station
- Existing hopper rail cars only available & no flat cars.
- CBH fits in with any type of operation.
- Clean operation to transfer from Truck to Rail.
- Reduces handling and material loss.