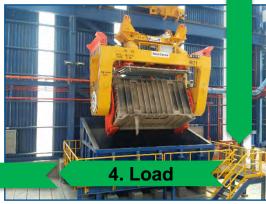

## 3: Shed to Ship Internal

4. Load

## 3: Shed to Ship Internal

Video: <a href="https://vimeo.com/731693431">https://vimeo.com/731693431</a>

- Storage Warehouse on dock
- Fast short loop with 10 containers loaded in the warehouse
- No product is then loaded on dock by grabs
- Clean operation compared with conveyors and grabs
- Maximize payload in-terminal