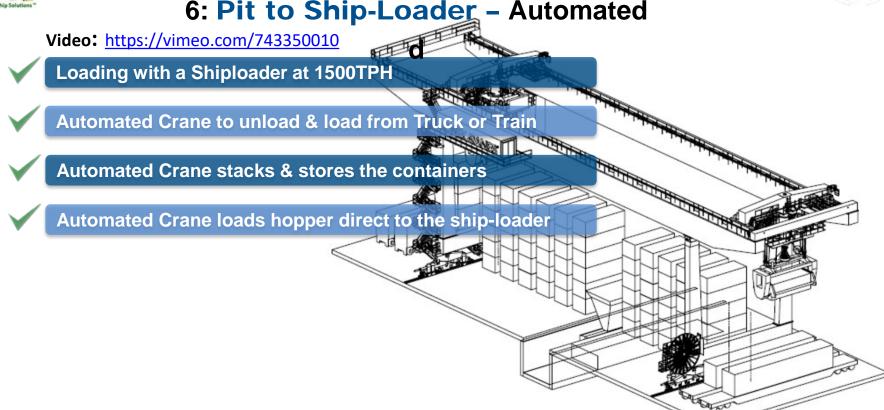

## 6: Pit to Ship-Loader - Automated

#### **BENEFITS**

6: Pit to Ship-Loader - Automated

#### **Copper | Zinc | Potassium Salt**

Sumitomo METAL MINING Shed to Ship

Video: https://vimeo.com/743350010