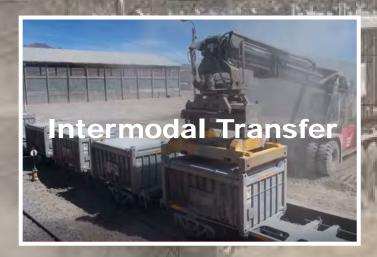

#### 8: Pit to Rail Gondola

Video: https://vimeo.com/827272900/e848570a02?share=copy

- Loop of containers from the Mine to the Rail Intermodal station
- Existing hopper rail cars only available & no flat cars.
- CBH fits in with any type of operation.
- Clean operation to transfer from Truck to Rail.
- Reduces handling and material loss.