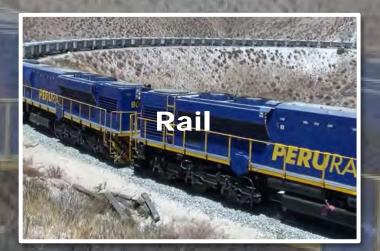

8: Pit to Rail Gondola

#### 8: Pit to Rail Gondola

Video: https://vimeo.com/827272900/e848570a02?share=copy

- Loop of containers from the Mine to the Rail Intermodal station
- Existing hopper rail cars only available & no flat cars.
- CBH fits in with any type of operation.
- Clean operation to transfer from Truck to Rail.
- Reduces handling and material loss.