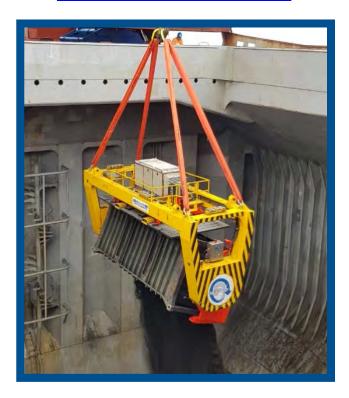

### **TERMINAL PUERTO COQUIMBO**

Coquimbo, Chile

### Copper

Ship Crane, Reachstacker
(Light Weight) MHC Crane x1

MHC Crane x 1

TRAFIGURA
Shed to Ship