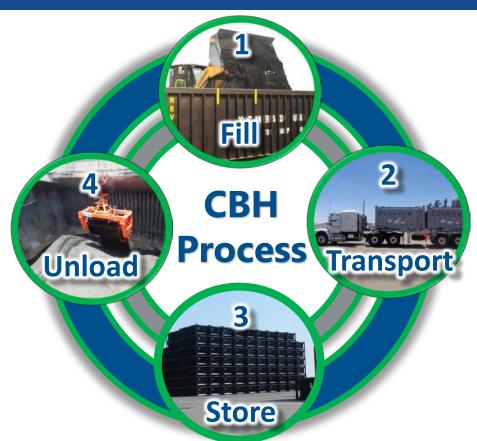

Containerised Bulk Handling Zero Loss Handling Supply Chain

#### **Benefits of CBH**

Containers are sealed and tracked end to end

No dust, No loss of material

- Containers can serve as bulk storage, transport and loading tool
- ✓ Provides for broader service handling various commodities with less staff
- Maximize payload on truck and rail and reduce capital cost on fleet
- No open stockpile. Eliminates re-handling at intermodal facilities
- System setup within 6 months Faster route to market
- System is fully movable, expandable and provides for contingencies
- It is flexible and can integrate into any type of Port facility & logistics process.