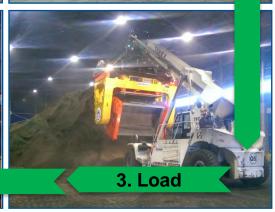

## 3: Shed to Ship Internal

4. Load

## 3: Shed to Ship Internal

Video: <a href="https://vimeo.com/731693431">https://vimeo.com/731693431</a>

- Storage Warehouse on dock
- Fast short loop with 10 containers loaded in the warehouse
- No product is then loaded on dock by grabs
- Clean operation compared with conveyors and grabs
- Maximize payload in-terminal